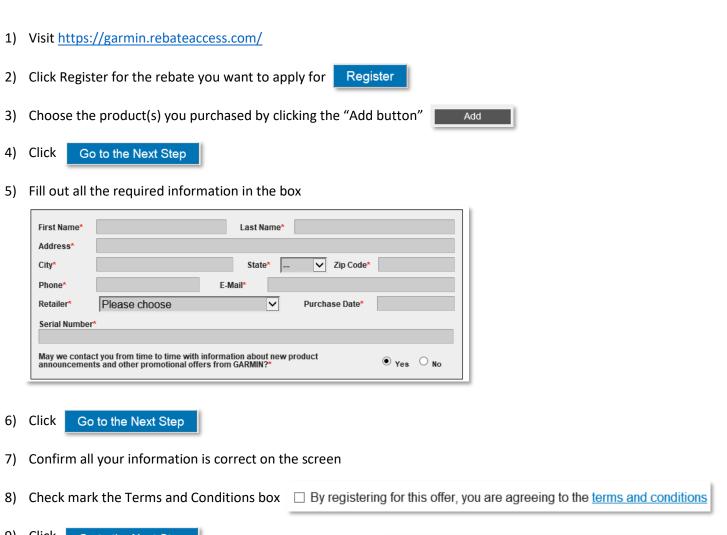

## 2019 BlueChart® g3 Vision Chart and Chartplotter Combo \$200 Mail-in Rebate

To qualify for the 2019 BlueChart g3 Vision Chart and Chartplotter Combo \$200 Mail-in Rebate, please complete the following:

- Purchase a qualifying Garmin chartplotter <u>AND</u> an eligible BlueChart g3 Vision data card from May 20, 2019, to July 7, 2019, and receive \$200 via mail-in rebate when registering your rebate online at <u>Garmin.rebateaccess.com</u>. Limit 1 rebate submission per customer. The products must be purchased in factory-new condition. All submissions must be postmarked by Aug. 7, 2019.
- 2. Register your rebate online at <u>Garmin.rebateaccess.com</u>. Print out the online registration form, and mail it with your original UPC bar code from the packaging, the chartplotter serial number and the registered receipt with the item circled (photocopies not accepted) to the address printed on the online form. We do not accept PayPal™ receipts. The receipt documentation is required and must show the purchase date, the items purchased and the name of the qualifying Garmin authorized dealer. If a valid receipt is not included, this will cause a delay in processing your rebate. eBay® purchases are valid only if purchase is made from an authorized Garmin dealer.
- 3. Mail your submission (postmarked by Aug. 7, 2019) to the address printed on the online registration form.

To check the status online, please visit **Garmin.rebateaccess.com**, or call 1-800-975-7814, Monday through Friday, 9 a.m. to 5 p.m. MT.

To assist with any questions regarding your rebate request, please keep copies of all proofs of purchase that have been mailed.

**Terms and Conditions:** This rebate is redeemable only by residents of the U.S. and Canada. Rebate may not be combined with the Garmin/Navionics® data card trade-in rebate or any other offer directly from Garmin. Garmin reserves the right to rescind or change this offer. For Canadian residents, your Visa prepaid card will be issued in Canadian dollars. For U.S. residents, your Visa prepaid card will be issued in U.S. dollars. Recipient is responsible for any applicable taxes. This is an end consumer rebate that is not intended for Garmin dealers. Limit 1 rebate per customer. Limit 1 rebate per valid product serial number. Only the actual purchaser of the eligible Garmin product qualifies for this rebate offer. This rebate only applies to the products listed on this rebate form. Refurbished or newly overhauled products do not qualify for the rebate. Requests for multiple rebates from groups, clubs or organizations will not be honored. Void where prohibited or otherwise restricted by law.