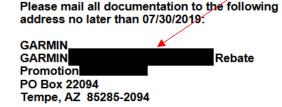

13)

14) Mail this form and a copy of your receipt to the address at the very bottom of the rebate form.

Instructions

1. Print this registration form.

2. Enclose the following document(s): a copy of this registration form, a copy of the sales receipt, and the original UPC code from the product packaging taped to the rebate form.

3. The UPC symbol MUST be taped to the AFFIX UPC CODE HERE box to ensure timely processing of your rebate. Do not staple the UPC symbol to the productation form or leave the UBC cumbol logoc, in the

Please note the form may be two pages,