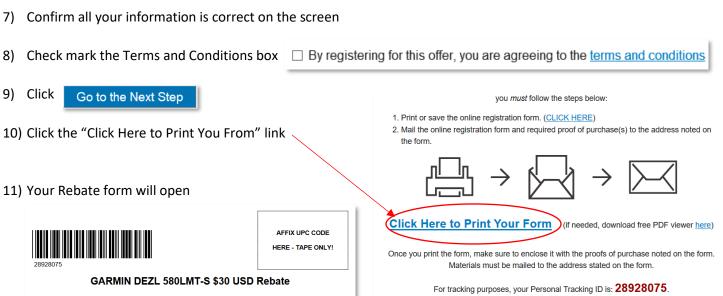

12) Print the form

Consumer Information Holly Chew 1200 East 151st St. Olathe, KS 66062 9134401822

Holly.Chew@garmin.com
Purchased At: ANNA TRUCK STOP
Date Purchased: 03/12/2019
Product Purchased: 580 DEZL 580LMTS
Requested Rebate Card Amount: \$30.00

13)

14) Mail this form and a copy of your receipt to the address at the very bottom of the rebate form.

Instructions

1. Print this registration form.

2. Enclose the following document(s): a copy of this registration form, a copy of the sales receipt, and the original UPC code from the product packaging taped to the rebate form.

To check status of your submission, please visit us at garmin.rebateaccess.com and use the tracking ID # 28928075; or you can call us at 1-800-975-7814.